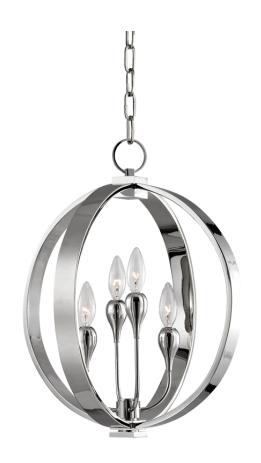

# **DRESDEN**

6716-PN

#### POLISHED NICKEL

Coastal Suitable Finish (EPM): No

# **DIMENSIONS**

Height: 19.5"
Width/Diameter: 16"
Minimum Height: 23.5"
Maximum Height: 74.5"
Canopy/Backplate: 5"
Product Weight: 10lb

Canopy/Backplate Shape: Round Sloped Ceiling Compatible: No

Living Finish: No Uplight Only: No