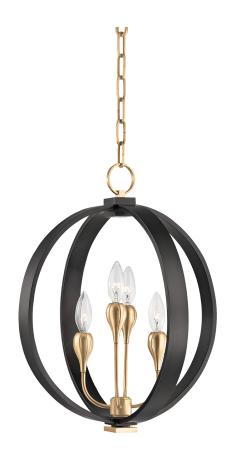

# **DRESDEN**

6716-AOB

#### AGED BRASS/OLD BRONZE

Coastal Suitable Finish (EPM): No

## **DIMENSIONS**

Height: 19.5"
Width/Diameter: 16"
Minimum Height: 23.5"
Maximum Height: 74.5"
Canopy/Backplate: 5"
Hanging Type: 54" Chain
Product Weight: 10lb

Canopy/Backplate Shape: Round Sloped Ceiling Compatible: Yes