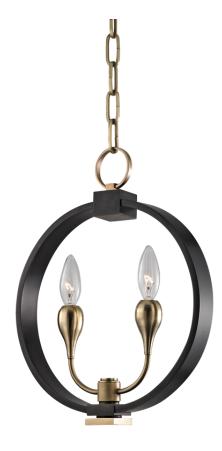

# DRESDEN 6712-AOB

# FINISHES

AGED BRASS/OLD BRONZE Coastal Suitable Finish (EPM): No

# DIMENSIONS

Height: 15.5" Width/Diameter: 11.75" Minimum Height: 19.5" Maximum Height: 70.5" Canopy/Backplate: 5" Product Weight: 5lb Canopy/Backplate Shape: Round Sloped Ceiling Compatible: No Living Finish: No Uplight Only: No