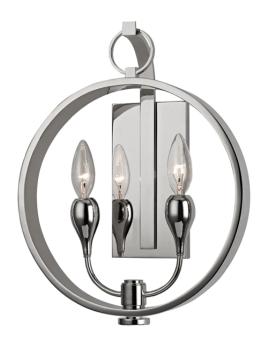

# **DRESDEN**

6702-PN

#### POLISHED NICKEL

Coastal Suitable Finish (EPM): No

# **DIMENSIONS**

Height: 14.75" Width/Diameter: 12" Product Weight: 4lb Extension: 3.75" Top to Center: 8.25"

Canopy/Backplate Shape: Rectangle Sloped Ceiling Compatible: No

Living Finish: No Uplight Only: Yes