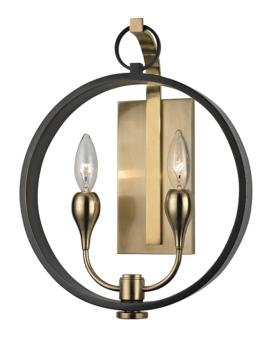

# **DRESDEN**

6702-AOB

## **FINISHES**

### AGED BRASS/OLD BRONZE

Coastal Suitable Finish (EPM): No

## **DIMENSIONS**

Height: 14.75" Width/Diameter: 12" Canopy/Backplate: 4.25" Product Weight: 4lb Extension: 3.75" Top to Center: 8.25"

Canopy/Backplate Shape: Rectangle Sloped Ceiling Compatible: No

Living Finish: No Uplight Only: Yes