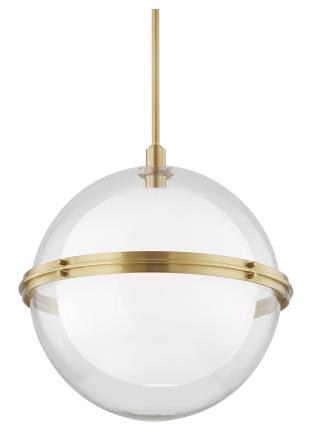

# NORTHPORT

6522-AGB

# FINISHES

AGED BRASS Coastal Suitable Finish (EPM): No

# DIMENSIONS

Height: 22" Width/Diameter: 22" Minimum Height: 25" Maximum Height: 80.5" Canopy/Backplate: 5.75" Hanging Type: 1-3" / 1-6" / 1-12" / 2-18" Stems Product Weight: 44lb Top to Center: 2.88" Canopy/Backplate Shape: Round Sloped Ceiling Compatible: No Living Finish: No Uplight Only: No

# Shade

Shade 1: Glass Shade 1 Bottom L/W: 0" / 20.5" Shade 1 Height: 9.625" Shade 2: Glass Shade 2 Top Width: 20.5" Shade 2 Height: 9.75"