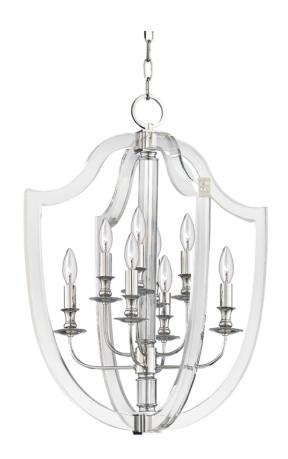

# **ARIETTA**

6520-PN

## **DIMENSIONS**

Height: 27.75"

Width/Diameter: 21.25"

Length: 21.25"
Minimum Height: 36"
Maximum Height: 84"
Canopy/Backplate: 5"
Hanging Type: 54" Chain
Product Weight: 20lb

Canopy/Backplate Shape: Round Sloped Ceiling Compatible: No