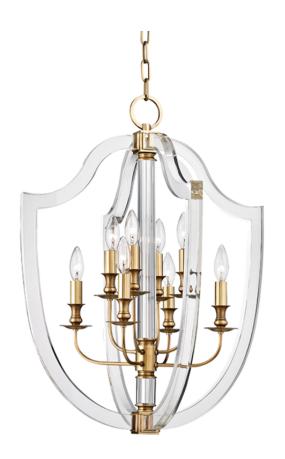

# **ARIETTA**

6520-AGB

#### AGED BRASS

Coastal Suitable Finish (EPM): No

## **DIMENSIONS**

Height: 27.75"

Width/Diameter: 21.25"

Length: 21.25"
Minimum Height: 36"
Maximum Height: 84"
Canopy/Backplate: 5"
Hanging Type: 54" Chain
Product Weight: 20lb

Canopy/Backplate Shape: Round Sloped Ceiling Compatible: No