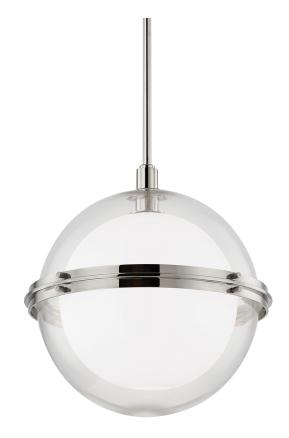

# NORTHPORT

6518-PN

## FINISHES

POLISHED NICKEL Coastal Suitable Finish (EPM): No

## DIMENSIONS

Height: 19.5" Width/Diameter: 18" Minimum Height: 22.5" Maximum Height: 75" Canopy/Backplate: 5.75" Hanging Type: 1-3" / 1-6" / 1-12" / 2-18" Stems Product Weight: 27.94lb Top to Center: 2.88" Canopy/Backplate Shape: Round Sloped Ceiling Compatible: No Living Finish: No Uplight Only: No

## Shade

Shade 1: Glass Shade 1 Bottom L/W: 0" / 16.5" Shade 1 Height: 7.625" Shade 2: Glass Shade 2 Top Width: 16.5" Shade 2 Height: 7.75"