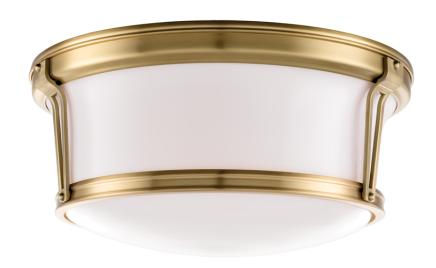

# **NEWPORT**

6515-AGB

#### AGED BRASS

Coastal Suitable Finish (EPM): No

# **DIMENSIONS**

Height: 6.5" Width/Diameter: 15" Canopy/Backplate: 15" Product Weight: 8lb

Canopy/Backplate Shape: Round Sloped Ceiling Compatible: No

Living Finish: No Uplight Only: No

#### Shade

Shade 1: Glass

Shade 1 Finish: Opal Shiny Shade 1 Bottom L/W: 0" / 13.75"

Shade 1 Height: 5.25"

Replacement Glass Item #(s): GLS-006515