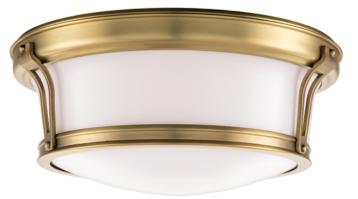

# NEWPORT 6513-AGB

# FINISHES

AGED BRASS Coastal Suitable Finish (EPM): No

## DIMENSIONS

Height: 5.25" Width/Diameter: 13" Canopy/Backplate: 13" Product Weight: 6lb Canopy/Backplate Shape: Round Sloped Ceiling Compatible: No Living Finish: No Uplight Only: No

# Shade 1: Glass

Shade 1 Finish: Opal Shiny Shade 1 Bottom L/W: 0" / 12" Shade 1 Height: 4.5" Replacement Glass Item #(s): GLS-006513