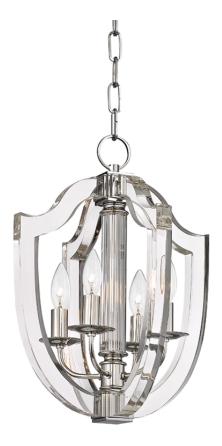

# ARIETTA 6512-PN

# FINISHES

POLISHED NICKEL Coastal Suitable Finish (EPM): No

## DIMENSIONS

Height: 17" Width/Diameter: 12.5" Length: 12.5" Minimum Height: 25" Maximum Height: 73" Canopy/Backplate: 5" Hanging Type: 54" Chain Product Weight: 12lb Canopy/Backplate Shape: Round Sloped Ceiling Compatible: Yes Living Finish: No Uplight Only: No