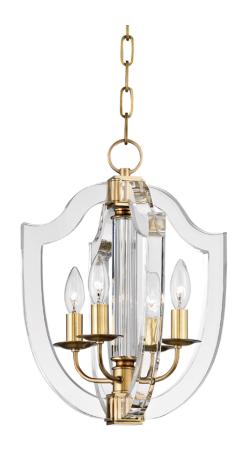

# **ARIETTA**

6512-AGB

## **DIMENSIONS**

Height: 17"

Width/Diameter: 12.5" Length: 12.5" Minimum Height: 25" Maximum Height: 73" Canopy/Backplate: 5"

Hanging Type: 54" Chain Product Weight: 12lb

Canopy/Backplate Shape: Round Sloped Ceiling Compatible: Yes

# Bulb 1

Bulb Included: No

Socket: E12 Candelabra Base

Bulb Type: B11 Max Wattage: 60 Bulb Quantity: 4 Bulb Included: No Wire Length: 120"

Gem Box Required (2"x3"): No

Dark Sky: No