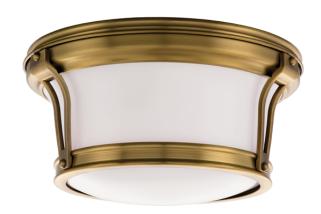

# **NEWPORT**

6510-AGB

#### AGED BRASS

Coastal Suitable Finish (EPM): No

# **DIMENSIONS**

Height: 5.25" Width/Diameter: 10" Canopy/Backplate: 10" Product Weight: 5lb

Canopy/Backplate Shape: Round Sloped Ceiling Compatible: No

Living Finish: No Uplight Only: No

#### Shade

Shade 1: Glass

Shade 1 Finish: Opal Shiny Shade 1 Bottom L/W: 0" / 9" Shade 1 Height: 4.125"

Replacement Glass Item #(s): GLS-006510