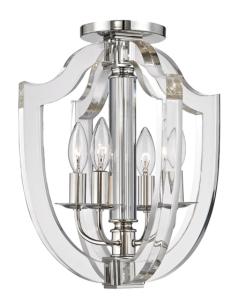

# **ARIETTA**

6500-PN

### POLISHED NICKEL

Coastal Suitable Finish (EPM): No

# **DIMENSIONS**

Height: 15"

Width/Diameter: 12.5" Length: 12.5" Canopy/Backplate: 5" Product Weight: 10lb

Canopy/Backplate Shape: Round Sloped Ceiling Compatible: No

Living Finish: No Uplight Only: No