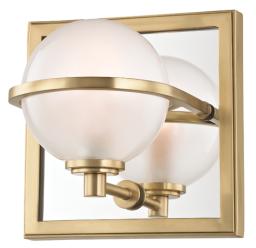

# AXIOM 6441-AGB

## FINISHES

AGED BRASS Coastal Suitable Finish (EPM): No

### DIMENSIONS

Height: 6" Width/Diameter: 6" Product Weight: 2lb Extension: 5.5" Top to Center: 3" Canopy/Backplate Shape: Rectangle Sloped Ceiling Compatible: No Living Finish: No Uplight Only: No

### Shade

Shade 1: Glass Replacement Glass Item #(s): GLS-006441-AGB