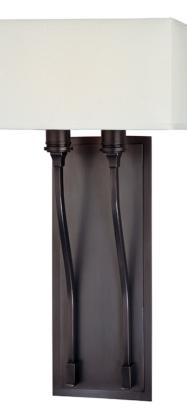

# SELKIRK 642-OB

The rectangles of Selkirk's vertical backplate and horizontal box shade are contrasted with the lithe and sinuous form of its arms branching out from it in an evocation of natural grace. The arm's cubical shape as well as the box detail at its base amplify the sound aesthetic resonating throughout the piece.

## DIMENSIONS

Height: 20" Width/Diameter: 10"

Canopy/Backplate: 0" Hanging Type: Product Weight: 6lb