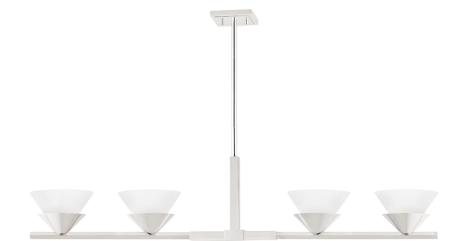

# STILLWELL

6404-PN

Square metal arms hold an opal glass shade that rests inside a matching metal holder in a simple yet elegant design. Soft light pours from the cone-shaped shades bringing a sense of calm and adding beauty to any space. Stillwell comes as a one or two-lamp sconce, 4-lamp linear or 6-lamp chandelier in Aged Brass or Polished Nickel.

## DIMENSIONS

Height: 11.5" Width/Diameter: 47.75" Minimum Height: 14.5" Maximum Height: 59.5" Hanging Type: 1-3" / 1-6" / 1-12" / 2-18" Stems Product Weight: 6lb Canopy/Backplate Shape: Square Sloped Ceiling Compatible: No Living Finish: No Uplight Only: No

## Shade

Shade 1: Glass Shade 1 Top Width: 7.5" Shade 1 Height: 3.625" Replacement Glass Item #(s): GLS-006401

c (Ա) us