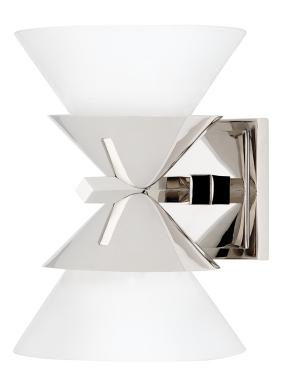

# STILLWELL

Square metal arms hold an opal glass shade that rests inside a matching metal holder in a simple yet elegant design. Soft light pours from the cone-shaped shades bringing a sense of calm and adding beauty to any space. Stillwell comes as a one or two-lamp sconce, 4-lamp linear or 6-lamp chandelier in Aged Brass or Polished Nickel.

# POLISHED NICKEL

Coastal Suitable Finish (EPM): No

## DIMENSIONS

Height: 11" Width/Diameter: 7.5" Product Weight: 4lb Extension: 8" Top to Center: 5.5" Canopy/Backplate Shape: Square Sloped Ceiling Compatible: No Living Finish: No Uplight Only: Yes

### Shade

Shade 1: Glass Shade 1 Top Width: 7.5" Shade 1 Height: 3.625" Replacement Glass Item #(s): GLS-006401

c (U) us