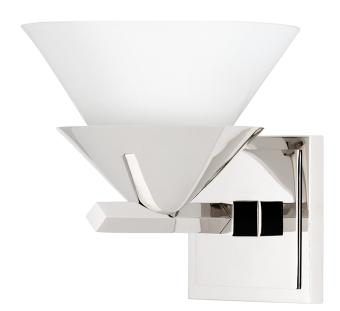

# 6401-PN

Square metal arms hold an opal glass shade that rests inside a matching metal holder in a simple yet elegant design. Soft light pours from the cone-shaped shades bringing a sense of calm and adding beauty to any space. Stillwell comes as a one or two-lamp sconce, 4-lamp linear or 6-lamp chandelier in Aged Brass or Polished Nickel.

# POLISHED NICKEL

Coastal Suitable Finish (EPM): No

#### **DIMENSIONS**

Height: 7.75"
Width/Diameter: 7.5"
Product Weight: 3lb
Extension: 8"
Top to Center: 5.5"

Canopy/Backplate Shape: Square Sloped Ceiling Compatible: No

Living Finish: No Uplight Only: Yes

#### Shade

Shade 1: Glass

Shade 1 Top Width: 7.5" Shade 1 Height: 3.625"

Replacement Glass Item #(s): GLS-006401