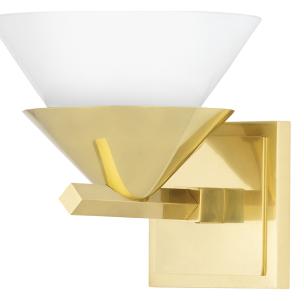

# STILLWELL 6401-AGB

Square metal arms hold an opal glass shade that rests inside a matching metal holder in a simple yet elegant design. Soft light pours from the cone-shaped shades bringing a sense of calm and adding beauty to any space. Stillwell comes as a one or two-lamp sconce, 4-lamp linear or 6-lamp chandelier in Aged Brass or Polished Nickel.

#### AGED BRASS

Coastal Suitable Finish (EPM): No

### DIMENSIONS

Height: 7.75" Width/Diameter: 7.5" Product Weight: 3lb Extension: 8" Top to Center: 5.5" Canopy/Backplate Shape: Square Sloped Ceiling Compatible: No Living Finish: No Uplight Only: Yes

### Shade

Shade 1: Glass Shade 1 Top Width: 7.5" Shade 1 Height: 3.625" Replacement Glass Item #(s): GLS-006401

c (U) us