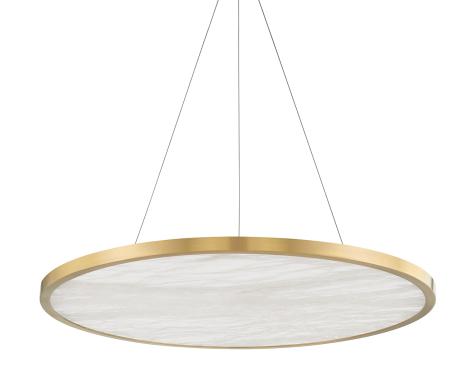

# EASTPORT

6336-AGB

\*Due to the one-of-a-kind nature of the medium, exact colors and patterns may vary slightly from the image shown.

## FINISHES

AGED BRASS Coastal Suitable Finish (EPM): No

#### DIMENSIONS

Height: 1.75" Width/Diameter: 36" Minimum Height: 16" Maximum Height: 144" Canopy/Backplate: 6" Hanging Type: 120" Aircraft Cable Product Weight: 70lb Canopy/Backplate Shape: Round Sloped Ceiling Compatible: No Living Finish: No Uplight Only: No

#### Shade

Shade 1 Top Width: 23" Shade 1 Bottom L/W: 0" / 23" Shade 1 Height: 0.5"