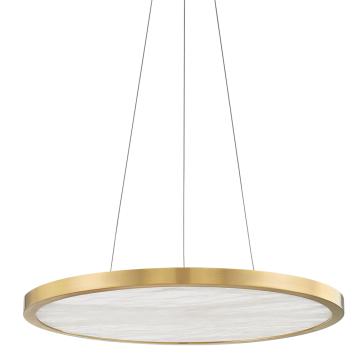

# EASTPORT

6324-AGB

\*Due to the one-of-a-kind nature of the medium, exact colors and patterns may vary slightly from the image shown.

## FINISHES

AGED BRASS Coastal Suitable Finish (EPM): No

#### DIMENSIONS

Height: 1.25" Width/Diameter: 24" Minimum Height: 11.25" Canopy/Backplate: 6" Hanging Type: 120" Aircraft Cable Product Weight: 38lb Canopy/Backplate Shape: Round Sloped Ceiling Compatible: No Living Finish: No Uplight Only: No