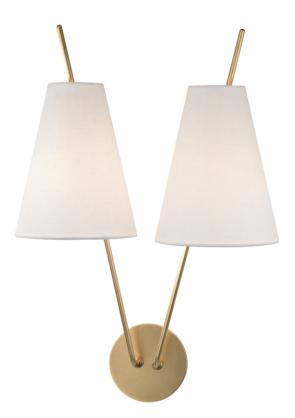

# CAMPAGNA

6322-AGB

# FINISHES

AGED BRASS Coastal Suitable Finish (EPM): No

# DIMENSIONS

Height: 22" Width/Diameter: 14" Canopy/Backplate: 4.5" Product Weight: 3lb Extension: 7.75" Top to Center: 18.75" Canopy/Backplate Shape: Round Sloped Ceiling Compatible: No Living Finish: No Uplight Only: Yes

#### Shade

Shade 1: Linen Shade 1 Top Width: 3" Shade 1 Bottom L/W: 0" / 6.75" Shade 1 Height: 8.75" Replacement Glass Item #(s): SHD-006322

### Bulb 1

Bulb Included: No Socket: E12 Candelabra Base Bulb Type: B11 Max Wattage: 60 Bulb Quantity: 2 Bulb Included: No Wire Length: 7" Switch Type: N/A Gem Box Required (2"x3"): No Dark Sky: No