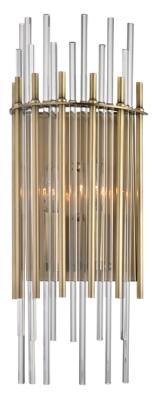

# WALLIS 6300-AGB

#### DIMENSIONS

Height: 19.75" Width/Diameter: 8" Product Weight: 5lb Extension: 3.5" Top to Center: 9.25" Canopy/Backplate Shape: Rectangle Sloped Ceiling Compatible: No Living Finish: No Uplight Only: Yes

## Shade

Shade 1: Glass Shade 1 Finish: Clear Shade 1 Height: 15.75" Shade 2: Glass Shade 2 Height: 19.75" Replacement Glass Item #(s): ROD-006300-S