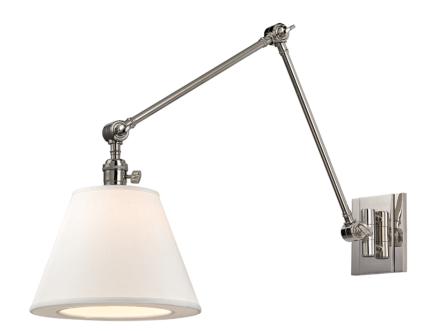

## 6234-PN

Versatile and attractive, Hillsdale combines the ingenuity of early-twentieth century task lighting with a smart decorative touch from the twenty-first. Vintage cast swivels give the sconces wide-range adjustability, while custom contemporary linen shades swath your space in soft ambient light.

## **POLISHED NICKEL**

Coastal Suitable Finish (EPM): No

#### **DIMENSIONS**

Height: 12.75"
Width/Diameter: 10"
Maximum Height: 17"
Product Weight: 6lb
Extension: 34"
Top to Center: 2.5"

Canopy/Backplate Shape: Rectangle Sloped Ceiling Compatible: No

Living Finish: No Uplight Only: Yes

# Shade

Shade 1: Linen

Shade 1 Top Width: 5" Shade 1 Bottom L/W: 0" / 10"

Shade 1 Height: 7"

Replacement Glass Item #(s): SHD-006233