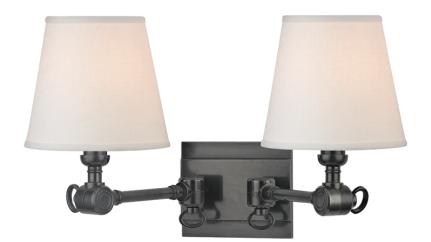

# HILLSDALE

#### 6232-OB

Versatile and attractive, Hillsdale combines the ingenuity of early-twentieth century task lighting with a smart decorative touch from the twenty-first. Vintage cast swivels give the sconces wide-range adjustability, while custom contemporary linen shades swath your space in soft ambient light.