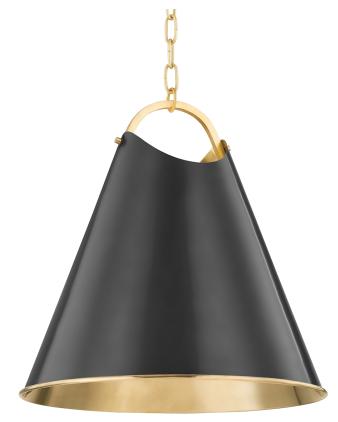

# **BURNBAY**

6218-AOB

Burnbay's conical shade in Aged Old Bronze or Soft White is accented by a contrasting Aged Brass interior and rolled edge detail for an unexpected take on tradition. Paired with an AGB arched strap and jewelry-like chain, these stylish pendants evoke a designer handbag quality that will add a fashionable element to a kitchen island.

## AGED BRASS/OLD BRONZE

Coastal Suitable Finish (EPM): No

#### **DIMENSIONS**

Height: 19"

Width/Diameter: 18.25"
Minimum Height: 22.25"
Maximum Height: 74.25"
Canopy/Backplate: 5.5"
Hanging Type: 54" Chain
Product Weight: 6.38lb

Canopy/Backplate Shape: Round Sloped Ceiling Compatible: Yes

#### Shade

Shade 1: Steel

Shade 1 Top Width: 18.25" Shade 1 Height: 18.25"