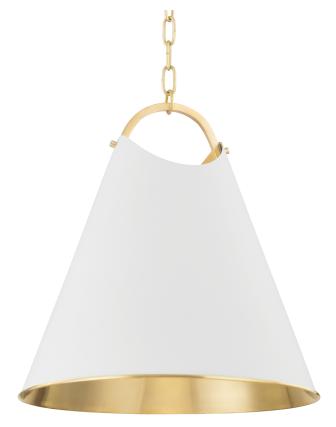

## 6218-AGB/SWH

Burnbay's conical shade in Aged Old Bronze or Soft White is accented by a contrasting Aged Brass interior and rolled edge detail for an unexpected take on tradition. Paired with an AGB arched strap and jewelry-like chain, these stylish pendants evoke a designer handbag quality that will add a fashionable element to a kitchen island.

#### **DIMENSIONS**

Height: 19"

Width/Diameter: 18.25"
Minimum Height: 22.25"
Maximum Height: 74.25"
Canopy/Backplate: 5.5"
Hanging Type: 54" Chain
Product Weight: 6.38lb

Canopy/Backplate Shape: Round Sloped Ceiling Compatible: Yes

#### Shade

Shade 1: Steel

Shade 1 Top Width: 18.25" Shade 1 Height: 18.25"