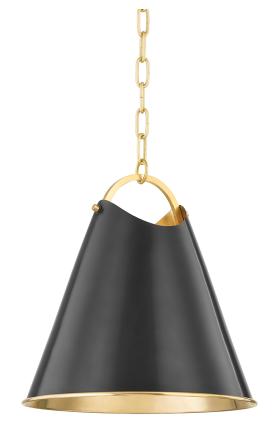

# **BURNBAY**

6214-AOB

Burnbay's conical shade in Aged Old Bronze or Soft White is accented by a contrasting Aged Brass interior and rolled edge detail for an unexpected take on tradition. Paired with an AGB arched strap and jewelry-like chain, these stylish pendants evoke a designer handbag quality that will add a fashionable element to a kitchen island.

## AGED BRASS/OLD BRONZE

Coastal Suitable Finish (EPM): No

#### **DIMENSIONS**

Height: 14.5"

Width/Diameter: 13.75"
Minimum Height: 17.75"
Maximum Height: 69.75"
Canopy/Backplate: 5.5"
Hanging Type: 54" Chain
Product Weight: 5.5lb

Canopy/Backplate Shape: Round Sloped Ceiling Compatible: Yes