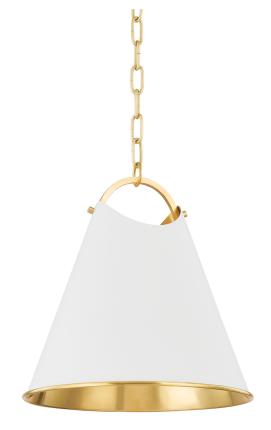

## 6214-AGB/SWH

Burnbay's conical shade in Aged Old Bronze or Soft White is accented by a contrasting Aged Brass interior and rolled edge detail for an unexpected take on tradition. Paired with an AGB arched strap and jewelry-like chain, these stylish pendants evoke a designer handbag quality that will add a fashionable element to a kitchen island.

#### **DIMENSIONS**

Height: 14.5"

Width/Diameter: 13.75" Minimum Height: 17.75" Maximum Height: 69.75" Canopy/Backplate: 5.5" Hanging Type: 54" Chain Product Weight: 5.5lb

Canopy/Backplate Shape: Round Sloped Ceiling Compatible: Yes

#### Shade

Shade 1: Steel

Shade 1 Top Width: 13.75" Shade 1 Height: 13.5"