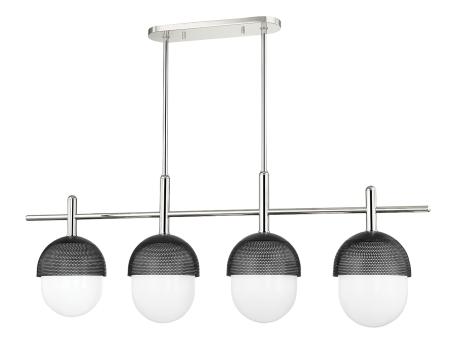

# **NYACK**

#### 6152-PN/BK

## **FINISHES**

POLISHED NICKEL w/ Dusk Black Coastal Suitable Finish (EPM): No

## **DIMENSIONS**

Height: 9" Length: 52"

Minimum Height: 22.5" Maximum Height: 76.5" Canopy/Backplate: 6"

Hanging Type: 1-3" / 1-6" / 1-12" / 2-18" Stems

Product Weight: 26lb

Canopy/Backplate Shape: Oval Sloped Ceiling Compatible: No

#### Shade

Shade 1: Glass Shade 1 Finish: Opal Shade 1 Top Width: 7.825" Shade 1 Bottom L/W: 0" / 7.825" Shade 1 Height: 9.625"