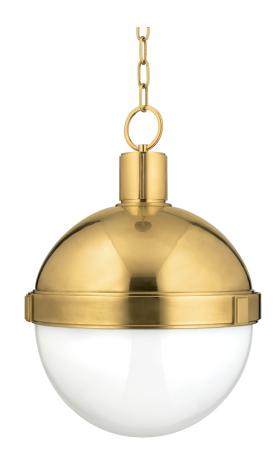

# **LAMBERT**

615-AGB

#### AGED BRASS

Coastal Suitable Finish (EPM): No

## **DIMENSIONS**

Height: 19.75"
Width/Diameter: 14.5"
Minimum Height: 22.75"
Maximum Height: 73.75"
Canopy/Backplate: 5.5"
Hanging Type: 54" Chain
Product Weight: 15lb

Canopy/Backplate Shape: Round Sloped Ceiling Compatible: Yes

#### Shade

Shade 1: Glass

Shade 1 Finish: Opal Shiny Shade 1 Top Width: 13.25" Shade 1 Height: 6.5"

Replacement Glass Item #(s): GLS-000615