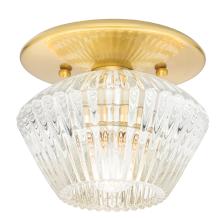

# **BARCLAY**

6141-AGB

#### AGED BRASS

Coastal Suitable Finish (EPM): No

# **DIMENSIONS**

Height: 5" Width/Diameter: 6" Canopy/Backplate: 5.75" Product Weight: 4.2lb

Extension: 5"
Top to Center: 3"

Canopy/Backplate Shape: Round Sloped Ceiling Compatible: No

Living Finish: No Uplight Only: No

#### Shade

Shade 1: Glass

Shade 1 Bottom L/W: 0" / 6" Shade 1 Height: 3.825"