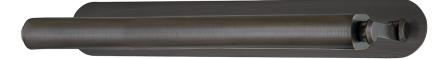

# **STOCKPORT** 6124-DB

# DIMENSIONS

Height: 3.5" Width/Diameter: 24.25" Product Weight: 7.5lb Extension: 8.5" Top to Center: 1.75" Canopy/Backplate Shape: Rectangle Sloped Ceiling Compatible: No Living Finish: No Uplight Only: No

#### Shade

Shade 1: Steel

ELECTRICAL