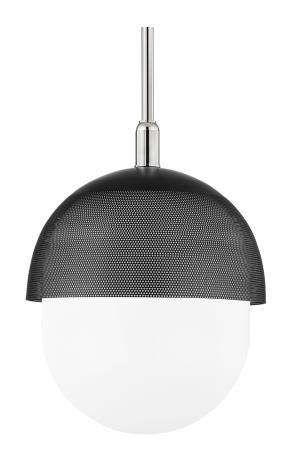

# **NYACK**

#### 6119-PN/BK

#### **FINISHES**

POLISHED NICKEL w/ Dusk Black Coastal Suitable Finish (EPM): No

#### **DIMENSIONS**

Height: 22" Width/Diameter: 19" Minimum Height: 29.75" Maximum Height: 83.75" Canopy/Backplate: 6"

Hanging Type: 1-3" / 1-6" / 1-12" / 2-18" Stems

Product Weight: 20lb

Sloped Ceiling Compatible: No

#### Shade

Shade 1: Glass

Shade 1 Top Width: 16.75" Shade 1 Bottom L/W: 0" / 16.75" Shade 1 Height: 20.325"