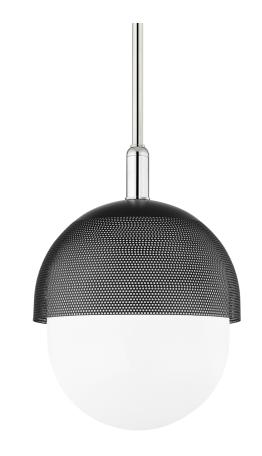

# **NYACK**

#### 6114-PN/BK

## **FINISHES**

POLISHED NICKEL w/ Dusk Black Coastal Suitable Finish (EPM): No

## **DIMENSIONS**

Height: 19.325" Width/Diameter: 14" Minimum Height: 23.5" Maximum Height: 77.5"

Hanging Type: 1-3" / 1-6" / 1-12" / 2-18" Stems

Product Weight: 9lb

Canopy/Backplate Shape: Round Sloped Ceiling Compatible: No

#### Shade

Shade 1 Top Width: 12.325" Shade 1 Bottom L/W: 0" / 12.325" Shade 1 Height: 15.125"

Shade Frieight. 13