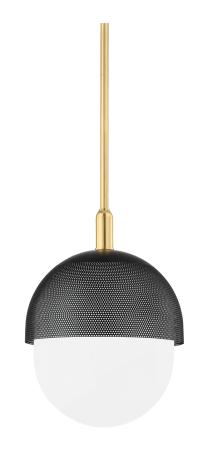

# **NYACK**

#### 6114-AGB/BK

## **FINISHES**

AGED BRASS w/ Dusk Black

Coastal Suitable Finish (EPM): No

## **DIMENSIONS**

Height: 19.325" Width/Diameter: 14" Minimum Height: 23.5" Maximum Height: 77.5"

Hanging Type: 1-3" / 1-6" / 1-12" / 2-18" Stems

Product Weight: 9lb

Canopy/Backplate Shape: Round Sloped Ceiling Compatible: No

#### Shade

Shade 1 Top Width: 12.325" Shade 1 Bottom L/W: 0" / 12.325"

Shade 1 Height: 15.125"