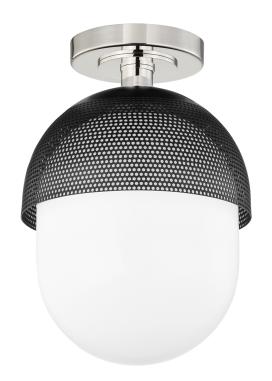

# **NYACK**

#### 6110-PN/BK

## **FINISHES**

POLISHED NICKEL w/ Dusk Black Coastal Suitable Finish (EPM): No

## **DIMENSIONS**

Height: 12.5" Width/Diameter: 9" Canopy/Backplate: 5.5" Product Weight: 4lb

Sloped Ceiling Compatible: No

Living Finish: No Uplight Only: No

### Shade

Shade 1 Top Width: 7.825" Shade 1 Bottom L/W: 0" / 7.825" Shade 1 Height: 9.625"