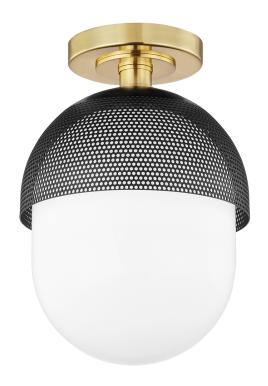

# **NYACK**

#### 6110-AGB/BK

# **FINISHES**

AGED BRASS w/ Dusk Black

Coastal Suitable Finish (EPM): No

# **DIMENSIONS**

Height: 12.5" Width/Diameter: 9" Canopy/Backplate: 5.5" Product Weight: 4lb

Sloped Ceiling Compatible: No

Living Finish: No Uplight Only: No

#### Shade

Shade 1 Top Width: 7.825" Shade 1 Bottom L/W: 0" / 7.825" Shade 1 Height: 9.625"