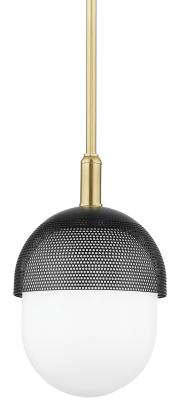

# **FINISHES**

AGED BRASS w/ Dusk Black Coastal Suitable Finish (EPM): No

### DIMENSIONS

Height: 14" Width/Diameter: 9" Minimum Height: 18" Maximum Height: 72" Canopy/Backplate: 5.5" Hanging Type: 1-3" / 1-6" / 1-12" / 2-18" Stems Product Weight: 6lb Canopy/Backplate Shape: Round Sloped Ceiling Compatible: No Living Finish: No Uplight Only: No

### Shade

Shade 1 Top Width: 7.825" Shade 1 Bottom L/W: 0" / 7.825" Shade 1 Height: 9.625"