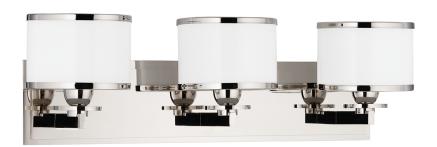

# **BASKING RIDGE**

6103-PN

#### POLISHED NICKEL

Coastal Suitable Finish (EPM): No

## **DIMENSIONS**

Height: 6.5"

Width/Diameter: 22.75" Product Weight: 9lb Extension: 6.75" Top to Center: 4"

Canopy/Backplate Shape: Rectangle Sloped Ceiling Compatible: No

Living Finish: No Uplight Only: Yes

#### Shade

Shade 1: Glass

Shade 1 Finish: Opal Shiny Shade 1 Top Width: 5.375" Shade 1 Bottom L/W: 0" / 5.375"

Shade 1 Height: 4.875"

Replacement Glass Item #(s): GLS-006101-PN