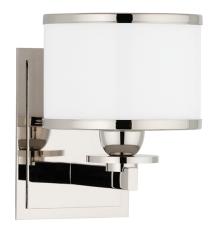

# **BASKING RIDGE**

6101-PN

#### POLISHED NICKEL

Coastal Suitable Finish (EPM): No

## **DIMENSIONS**

Height: 7.75"
Width/Diameter: 5.5"
Product Weight: 4lb
Extension: 6.75"
Top to Center: 4"

Canopy/Backplate Shape: Rectangle Sloped Ceiling Compatible: No

Living Finish: No Uplight Only: Yes

### Shade

Shade 1: Glass

Shade 1 Finish: Opal Shiny Shade 1 Top Width: 5.375" Shade 1 Bottom L/W: 0" / 5.375"

Shade 1 Height: 4.875"

Replacement Glass Item #(s): GLS-006101-PN