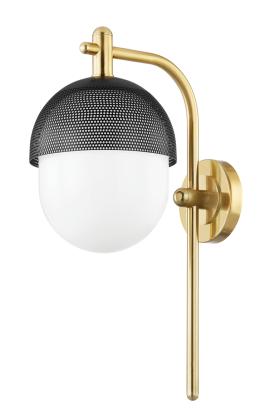

# **NYACK**

#### 6100-AGB/BK

## **FINISHES**

AGED BRASS w/ Dusk Black

Coastal Suitable Finish (EPM): No

## **DIMENSIONS**

Height: 19.5" Width/Diameter: 9" Canopy/Backplate: 5.5" Product Weight: 6lb Extension: 13.5" Top to Center: 10"

Canopy/Backplate Shape: Round Sloped Ceiling Compatible: No

Living Finish: No Uplight Only: No

#### Shade

Shade 1 Top Width: 7.825" Shade 1 Bottom L/W: 0" / 7.825" Shade 1 Height: 9.625"