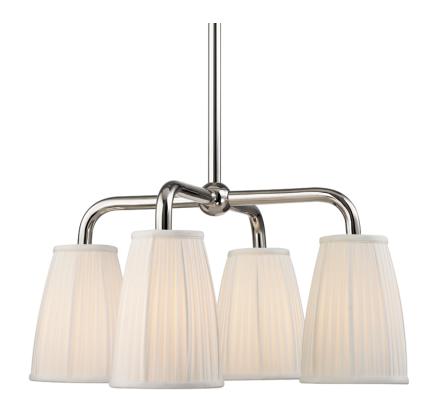

# **MALDEN**

6064-PN

#### POLISHED NICKEL

Coastal Suitable Finish (EPM): No

## **DIMENSIONS**

Height: 12.75" Width/Diameter: 25" Length: 25"

Minimum Height: 16.5" Maximum Height: 70.5" Canopy/Backplate: 5.5"

Hanging Type: 1-3" / 1-6" / 1-12" / 2-18" Stems

Product Weight: 12lb

Canopy/Backplate Shape: Round Sloped Ceiling Compatible: No

#### Shade

Shade 1: Faux Silk Shade 1 Finish: Off White Shade 1 Top Width: 4.5" Shade 1 Bottom L/W: 0" / 6.75"

Shade 1 Height: 9.5"

Replacement Glass Item #(s): SHD-006061