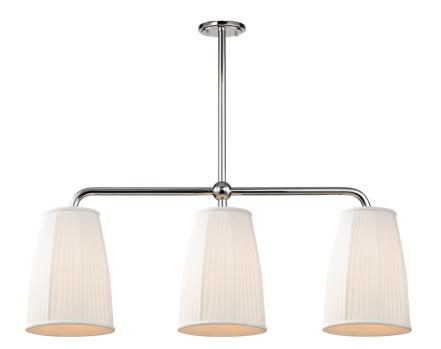

# **MALDEN**

6063-PN

## **DIMENSIONS**

Height: 17"

Width/Diameter: 9.75"

Length: 44"

Minimum Height: 20.75" Maximum Height: 74.75" Canopy/Backplate: 5.5"

Hanging Type: 1-3" / 1-6" / 1-12" / 2-18" Stems

Product Weight: 11lb

Canopy/Backplate Shape: Round Sloped Ceiling Compatible: No

#### Shade

Shade 1: Faux Silk Shade 1 Finish: Off White Shade 1 Top Width: 6.25" Shade 1 Bottom L/W: 0" / 10" Shade 1 Height: 13.75"

Replacement Glass Item #(s): SHD-006060