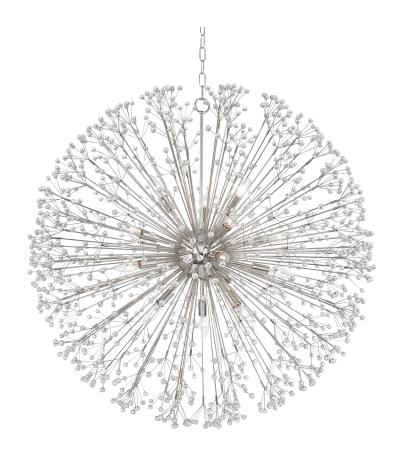

# **DUNKIRK**

6039-PN

#### POLISHED NICKEL

Coastal Suitable Finish (EPM): No

# **DIMENSIONS**

Height: 40"
Width/Diameter: 40"
Minimum Height: 47.5"
Maximum Height: 95.5"
Canopy/Backplate: 5.25"
Hanging Type: 54" Chain
Product Weight: 43lb

Canopy/Backplate Shape: Round Sloped Ceiling Compatible: Yes

### Shade

Shade 1: Crystal Shade 1 Top Width: 0.63"

#### Bulb 1

Bulb Included: No

Socket: E12 Candelabra Base

Bulb Type: B11 Max Wattage: 40 Bulb Quantity: 16 Bulb Included: No Wire Length: 120"

Cord Type: B & W TEFLON W/ GROUND WIRE

Gem Box Required (2"x3"): No