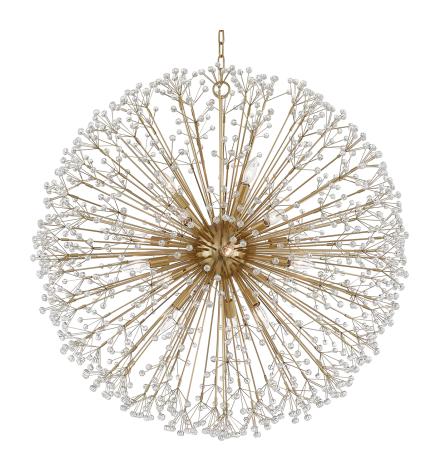

# **DUNKIRK**

6039-AGB

#### AGED BRASS

Coastal Suitable Finish (EPM): No

# **DIMENSIONS**

Height: 40"
Width/Diameter: 40"
Minimum Height: 47.5"
Maximum Height: 95.5"
Canopy/Backplate: 5.25"
Hanging Type: 54" Chain
Product Weight: 43lb

Canopy/Backplate Shape: Round Sloped Ceiling Compatible: Yes

## Shade

Shade 1: Crystal Shade 1 Top Width: 0.63"