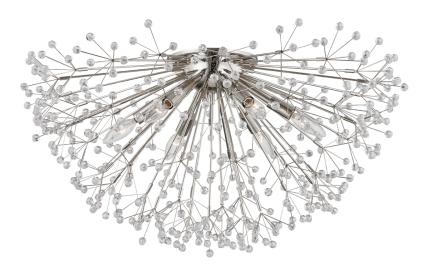

# **DUNKIRK**

6028-PN

#### POLISHED NICKEL

Coastal Suitable Finish (EPM): No

## **DIMENSIONS**

Height: 15.5" Width/Diameter: 30" Canopy/Backplate: 7" Product Weight: 12lb

Canopy/Backplate Shape: Round Sloped Ceiling Compatible: No

Living Finish: No Uplight Only: No

### Shade

Shade 1: Crystal Shade 1 Top Width: 0.63"