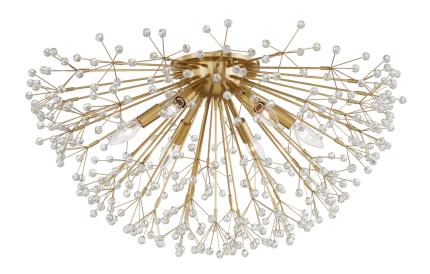

# **DUNKIRK**

6028-AGB

#### AGED BRASS

Coastal Suitable Finish (EPM): No

# **DIMENSIONS**

Height: 15.5" Width/Diameter: 30" Canopy/Backplate: 7" Product Weight: 12lb

Canopy/Backplate Shape: Round Sloped Ceiling Compatible: No

Living Finish: No Uplight Only: No

#### Shade

Shade 1: Crystal Shade 1 Top Width: 0.63"